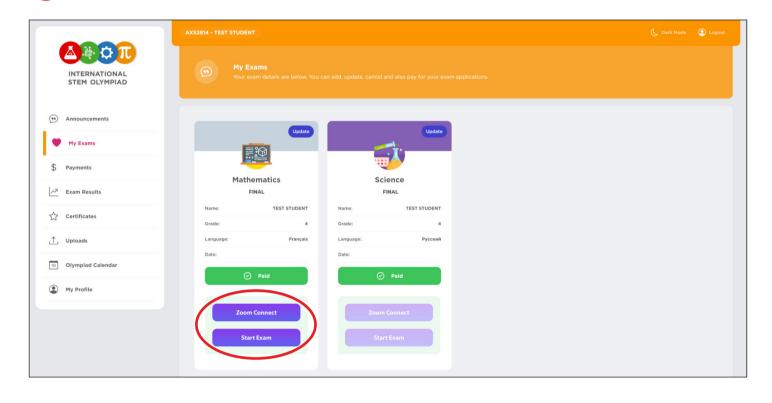

Your final exams will be available on the exam date in your student panel under the My Exams menu.

Zoom Connect and Start Exam buttons will be activated on exam time.

First, click the ZOOM CONNECT button and check your display name.