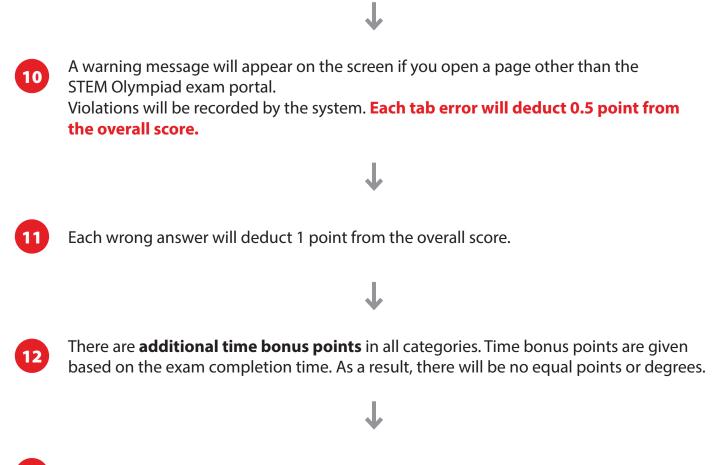

r<br/>cannot activate the even again.</li> </ol> |                                                                                      |                                  |

┛

## The exam will start automatically after 15 minutes of countdown.



8

13







Please immediately report any technical issue you have experienced until the exam start time by filling out the help desk form. Your message will be responded to as soon as possible. Also remember to check your spam folder for responses.



If you accidentally close the window or leave the exam platform due to a technical issue (such as a power or int ernet outage), you can log in again through your STEM Panel and continue where you left off. (Your selected answers will be automatically saved.) Meanwhile time will continue to pass.



Do not try to contact us via Zoom by raising your hands or social media.