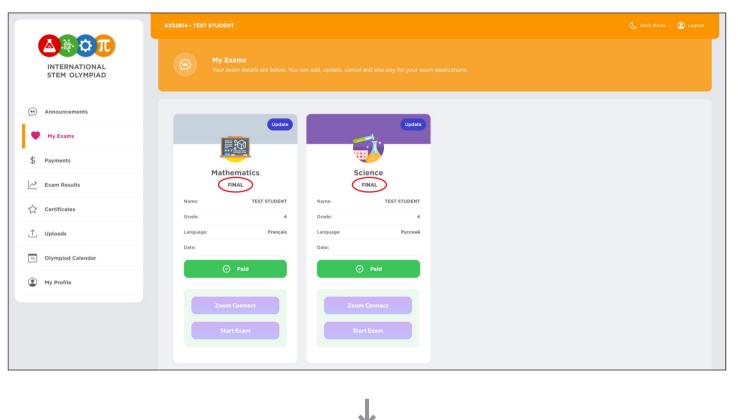

Your final exams will be available on the exam date in your student panel under the My Exams menu.

Zoom Connect and Start Exam buttons will be activated on exam time.

First, click the ZOOM CONNECT button and check your display name.