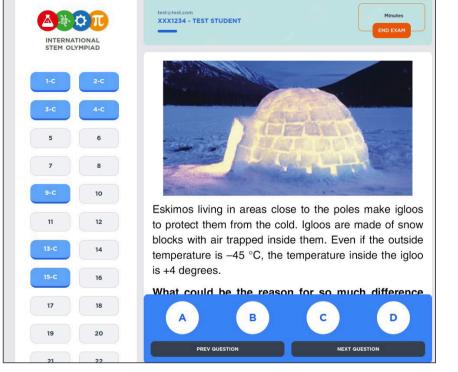

6

Second, click the START EXAM button and read the conditions. You will see Exam Conditions and will have 15 minutes to read them.

|                                | AXS2814 - TEST STUDENT                                                                     |                                                                                      | 📞 Dark Mode 🧯                    |
|--------------------------------|--------------------------------------------------------------------------------------------|--------------------------------------------------------------------------------------|----------------------------------|
| INTERNATIONAL<br>STEM OLYMPIAD | My Exams<br>Your exam details are below. You can add                                       |                                                                                      |                                  |
| Announcements                  |                                                                                            |                                                                                      |                                  |
| My Exams                       |                                                                                            | Update                                                                               |                                  |
| Payments                       |                                                                                            | <b>W</b>                                                                             |                                  |
| Exam Results                   | Mathematics                                                                                | Science                                                                              |                                  |
|                                |                                                                                            | Name: TEST STUDENT                                                                   |                                  |
| Certificates                   | Grade: 4                                                                                   | Grade: 4                                                                             |                                  |
| Jploads                        |                                                                                            | Language: Русский<br>Date:                                                           |                                  |
| Olympiad Calendar              |                                                                                            | ⊘ Paid                                                                               |                                  |
| My Profile                     | ⊘ Pald                                                                                     | Paid                                                                                 |                                  |
|                                | Zoom Connect                                                                               | Zoom Connect                                                                         |                                  |
|                                |                                                                                            |                                                                                      |                                  |
|                                | Start Exam                                                                                 | Start Exam                                                                           |                                  |
|                                |                                                                                            |                                                                                      |                                  |
|                                |                                                                                            |                                                                                      |                                  |
|                                |                                                                                            |                                                                                      |                                  |
|                                | Accept Exam Terms                                                                          |                                                                                      | Remaining Time to Exam: 00:14:59 |
|                                | STEM OLYMPIAD FINAL EXAMS.                                                                 | PRIVACY STATEMENT OF TERMS AND                                                       |                                  |
|                                |                                                                                            |                                                                                      |                                  |
|                                | The i-STEM Olympiad, online exam-                                                          | conditions and confidentiality statement an                                          | an Inded Delow.                  |
|                                |                                                                                            |                                                                                      |                                  |
|                                | <ol> <li>Exam duration is 75 minutes for 2</li> </ol>                                      |                                                                                      |                                  |
|                                |                                                                                            | monitor participants through the 200M (<br>ther the exam. It is recommended that the |                                  |
|                                |                                                                                            | ction or become disconnected during the                                              |                                  |
|                                | the exam.                                                                                  |                                                                                      |                                  |
|                                |                                                                                            | kan time and the remaining time until the                                            | i and of the exam on             |
|                                | the screen.<br>4. By using the Innerstitian's buffer                                       | . He questions can be viewed and answe                                               |                                  |
|                                |                                                                                            | estion. The correct answer can be chosen                                             |                                  |
|                                | 8-C-O buttons below.                                                                       |                                                                                      |                                  |
|                                |                                                                                            | played on the screen in their order. In or                                           |                                  |
|                                | questions that have not been an<br>on that lable.                                          | owered yet, you can just press the releval                                           | et questos nunber                |
|                                | 7. Wrong answers do not cancel ou                                                          | any points from your lated access                                                    |                                  |
|                                |                                                                                            | the second second second second second second                                        |                                  |
|                                | -                                                                                          | ry and finalizes the exam by pressing SU                                             | IBMIT EXAM, heather              |
|                                | <ol> <li>If a student finishes the even ear<br/>cannot activate the even again.</li> </ol> |                                                                                      |                                  |