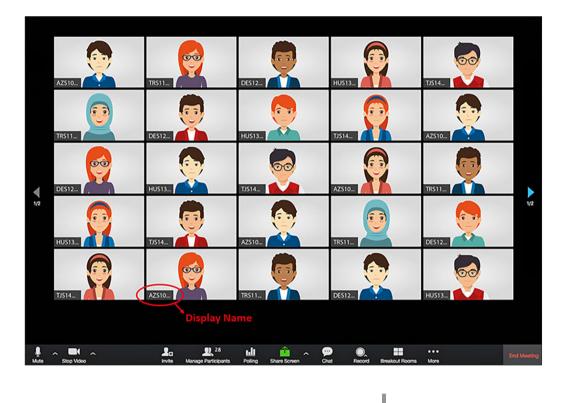

Your final exams will be available on the exam date in your student panel under the My Exams menu.

Zoom Connect and Start Exam buttons will be activated on exam time.

First, click the ZOOM CONNECT button and check your display name.